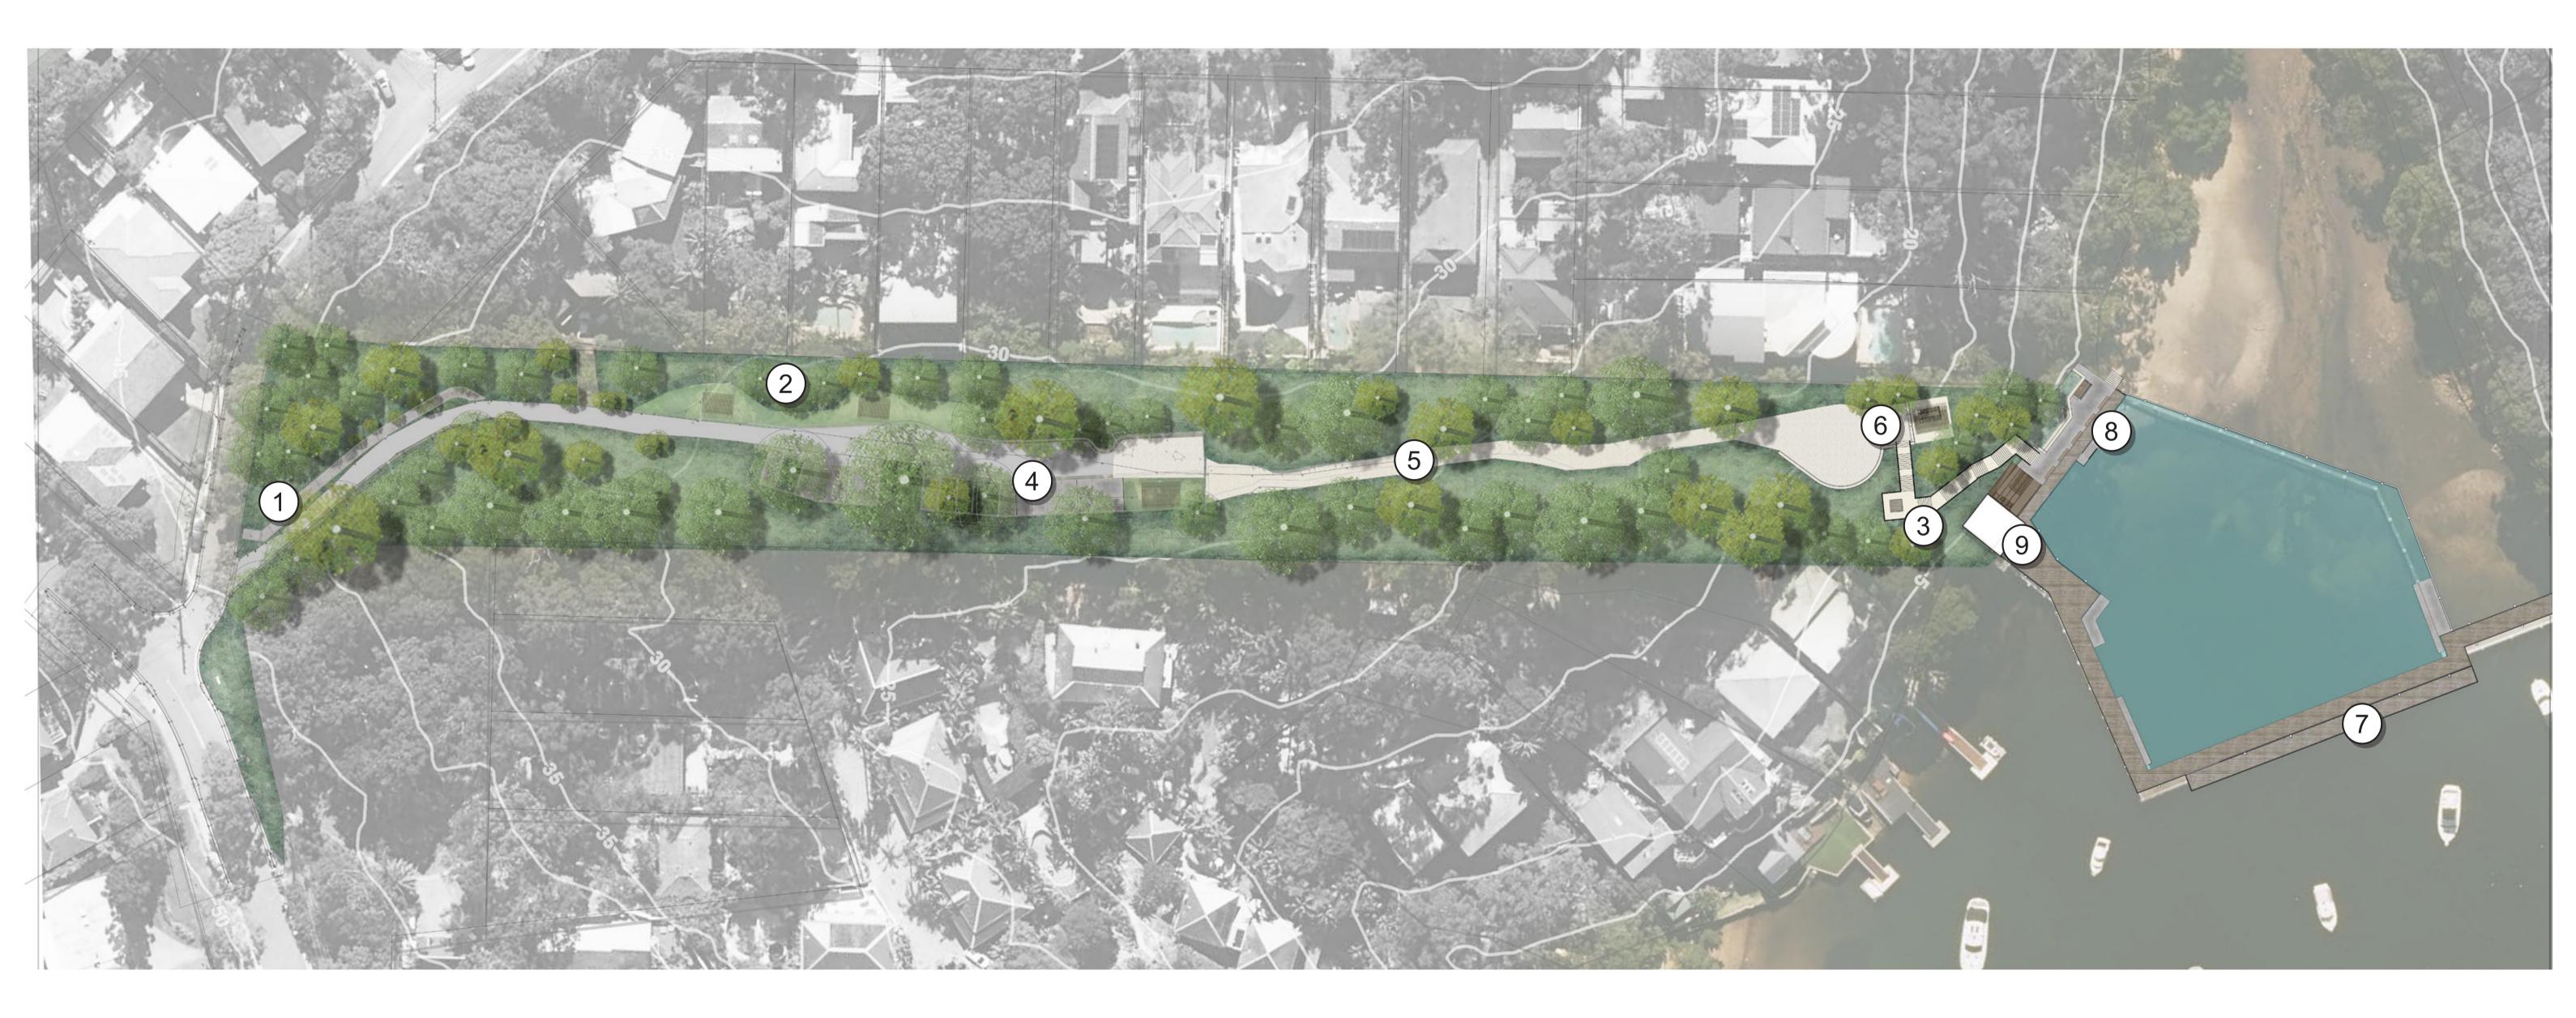

## LEGEND

Planting

Service Lane

Timber Decking

Road

Turf

Trees

- MASTERPLAN OBJECTIVES
- Improve reserve connections and accessibility.
- Provide flexible and inviting open space.
- Protect and enhance natural qualities of site.
- Align facilities with Open Space Strategy.

Dwg. No.: 18255 - MP - Rev A Drawn: Council Issue: Adopted by Sutherland Shire Council Date: 31 Oct 2022

1:400 @ A1

20m

## TIMING SHORT

- 1. Stairs at street entrance
- 2. Bush regeneration throughout reserve
- 3. Upgraded stairs to foreshore

## MEDIUM

- 4. Carpark improvements
- 5. Shared path/Service road improvements
- 6. Viewing deck/Turning head
- 7. Potential walkway improvements including access for watercraft

## LONG

- 8. Foreshore seating and amenities
- 9. Multi-purpose building upgrade and relocated toilet amenities