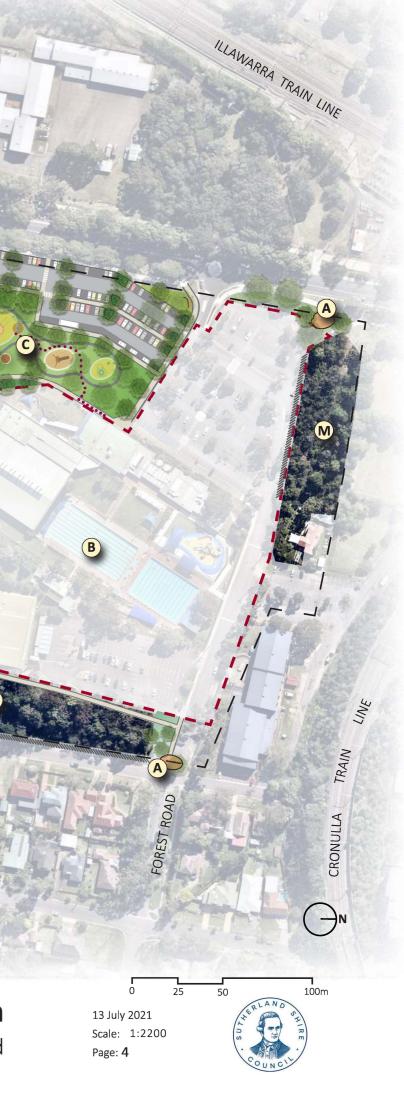

## **ROYAL NATIONAL PARK**

|   | LEGEND                                                                                                                                                                                       | TI      |
|---|----------------------------------------------------------------------------------------------------------------------------------------------------------------------------------------------|---------|
| A | Park entry precinct - investigate additional parking at Eton St                                                                                                                              | M       |
| B | Aquatic and Court Precinct - with aquatic facilities, gym,<br>basketball, tennis, baseball/cricket nets, multi-sport courts<br>and parking (subject to pending leisure and sport strategies) | M       |
| C | All Abilities Playground                                                                                                                                                                     | M       |
| D | Path circulation with fitness stations dispersed along loop                                                                                                                                  | Sł<br>M |
| E | Building at field level- toilets, kiosk, club house and upper-level viewing podium                                                                                                           | M       |
| F | Bleacher seating integrated into existing slope                                                                                                                                              | M       |
| G | Sportsfield precinct - Continuous graded field - creates a flexible space to cater for multiple field configurations.                                                                        | M       |
| H | Planted embankment                                                                                                                                                                           | M       |
|   | Linear Green Space                                                                                                                                                                           | M       |
| J | Criterium Track- local realignment                                                                                                                                                           | M       |
| K | Pedestrian tree tops elevated walkway (Interim path with crossing indicated at the criterium path junction)                                                                                  | M       |
| L | Enhanced off-road cycling facilities                                                                                                                                                         | M       |
| M | Bush regeneration area                                                                                                                                                                       | 0       |
|   | Lincoln Oval                                                                                                                                                                                 | 0       |
| 0 | Off Street Carpark – with improved safety linking to Rawson Avenue roundabouts                                                                                                               | Sł<br>M |
| P | New shared path link / Improve pedestrian safety                                                                                                                                             | N       |

M)

## IMING

N

Medium Medium Medium hort and Medium Medium Medium Medium Medium Medium Medium Medium Medium Ongoing Ongoing short and Medium

. ..... amenities and cafe 0 

- -

•

Medium

Park boundary ○ Enhanced pedestrian entry Fitness Equipment Station Link to Leisure Centre

H

Т

RAWSON AVENUE

G

Sportsfield lighting Existing Criterium track location

HIGHNAR

D

PRINCES

KEY

Existing tree

Picnic shelter

New tree

Additional caparking opportunity

**Draft Masterplan** Waratah Park, Sutherland

phillipsmarler

MERTON STREET

D

ETON STREET